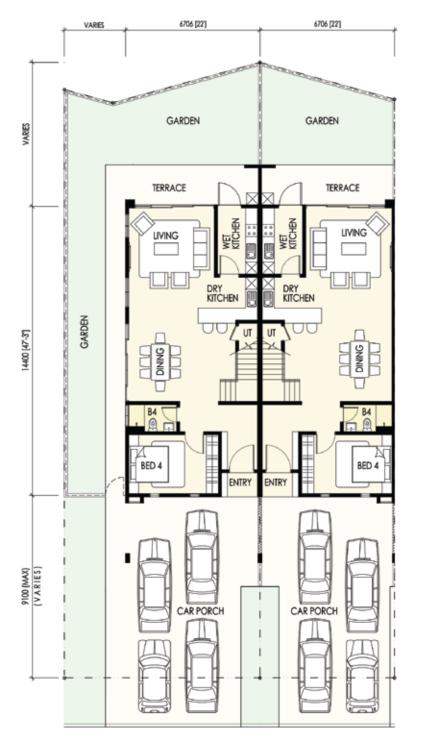

## **FLOOR PLANS**

All three types of The Waterway Residences are truly impressive waterfront homes with a car porch for up to 4 cars.

The ground floor features an open kitchen, a bedroom, living and dining area that span the whole level, opening onto a terrace at the rear to savour views of the garden or canal.

LILY Double Storey Terrace House

- ~ Lot Size: 22' x 98'
- ~ Built-up area: 2,889 sq.ft

**GROUND FLOOR** 

FIRST FLOOR

LAVENDER Double Storey Terrace House

~ Lot Size: 22' x 88'

~ Built-up area: 2,617 sq.ft

**GROUND FLOOR** 