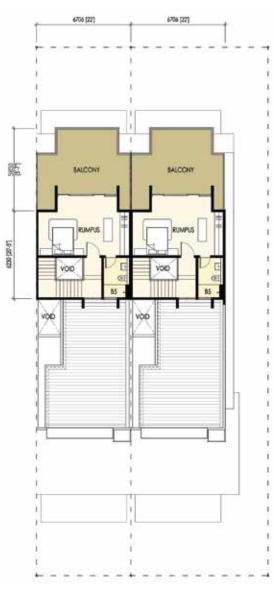

## **FLOOR PLANS**

All three types of The Waterway Residences are truly impressive waterfront homes with a car porch for up to 4 cars.

The ground floor features an open kitchen, a bedroom, living and dining area that span the whole level, opening onto a terrace at the rear to savour views of the garden or canal.

For the Lotus homes, the third floor houses a rumpus room and balcony, perfect for enjoying those lazy weekend mornings or entertaining your guests with a view.

The first floor has three bedrooms, one of which is en-suite with a balcony overlooking the waterfront or garden as well as a family and study area.

FIRST FLOOR

LOTUS Three Storey Terrace House

~ Lot Size: 22' x 123'

~ Built-up area: 4,140 sq.ft