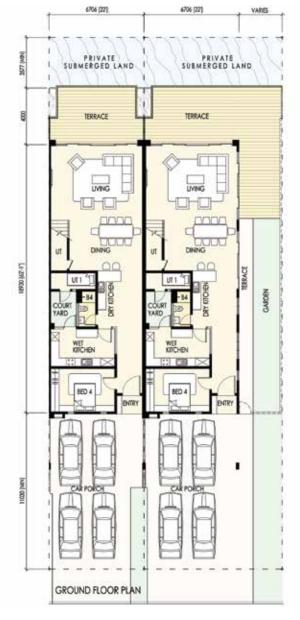

## **FLOOR PLANS**

All three types of The Waterway Residences are truly impressive waterfront homes with a car porch for up to 4 cars.

The ground floor features an open kitchen, a bedroom, living and dining area that span the whole level, opening onto a terrace at the rear to savour views of the garden or canal.

FIRST FLOOR

LOTUS Three Storey Terrace House

~ Lot Size: 22' x 123'

~ Built-up area: 4,140 sq.ft