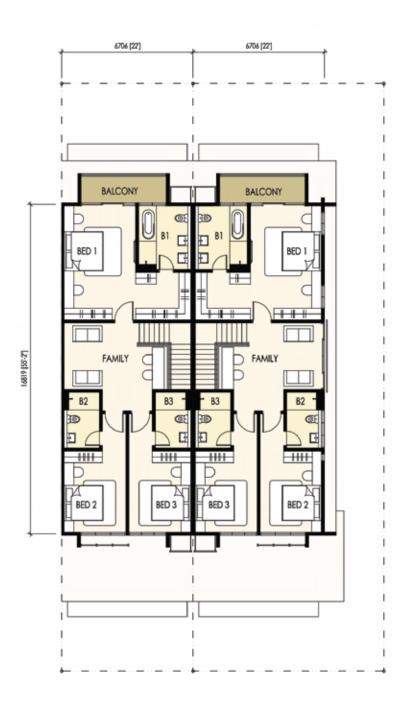

## **FLOOR PLANS**

All three types of The Waterway Residences are truly impressive waterfront homes with a car porch for up to 4 cars.

The ground floor features an open kitchen, a bedroom, living and dining area that span the whole level, opening onto a terrace at the rear to savour views of the garden or canal.

For the Lotus homes, the third floor houses a rumpus room and balcony, perfect for enjoying those lazy weekend mornings or entertaining your guests with a view.

The first floor has three bedrooms, one of which is en-suite with a balcony overlooking the waterfront or garden as well as a family and study area.