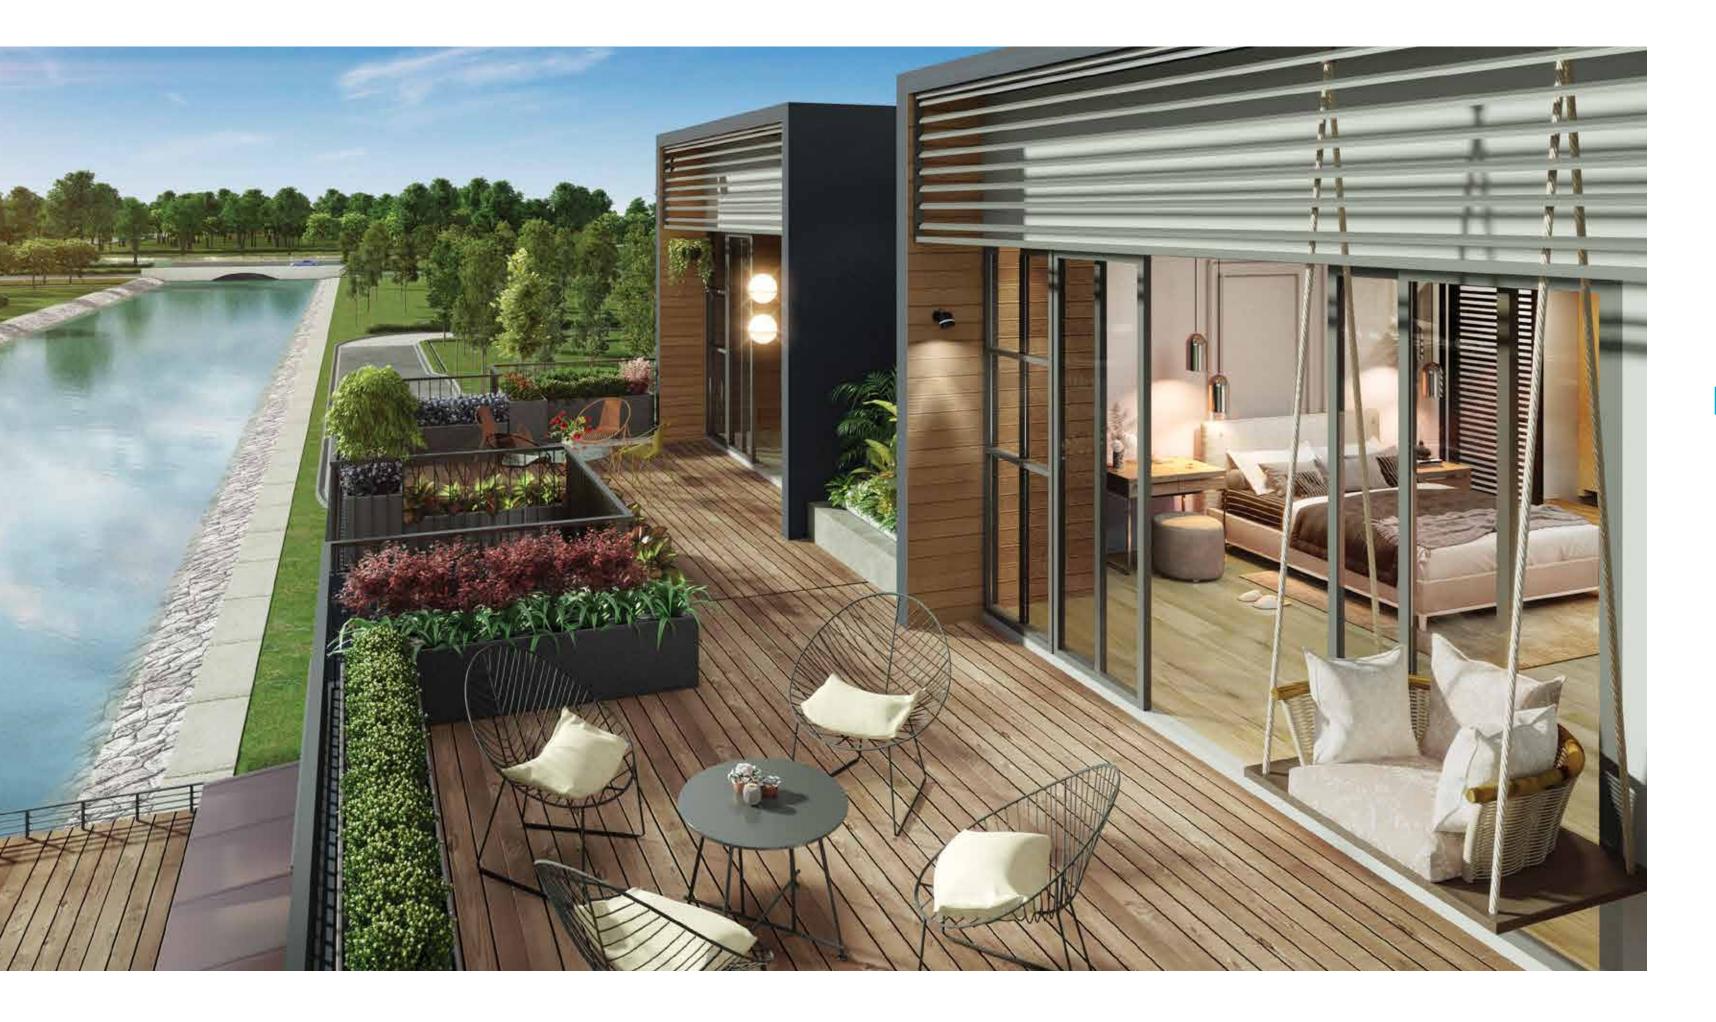

# NATURE AT ITS BEST

LIVE THE

WATERFRONT LIFE

The Waterway Residences feature resort-like homes with breath-taking views of parkland greens and calming water.

Each home, designed to the highest quality, will be the **last precinct of canal living at Senibong Cove**.

For the Lotus homes, the third floor houses a rumpus room and balcony, perfect for enjoying those lazy weekend mornings or entertaining your guests with a view.

The first floor has three bedrooms, one of which is en-suite with a balcony overlooking the waterfront or garden as well as a family and study area.