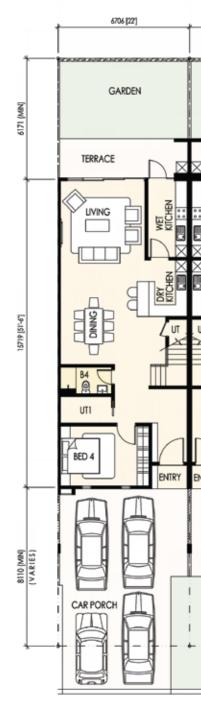

## **FLOOR PLANS**

All three types of The Waterway Residences are truly impressive waterfront homes with a car porch for up to 4 cars.

The ground floor features an open kitchen, a bedroom, living and dining area that span the whole level, opening onto a terrace at the rear to savour views of the garden or canal.

LILY Double Storey Terrace House

- ~ Lot Size: 22' x 98'
- ~ Built-up area: 2,889 sq.ft

**GROUND FLOOR** 

FIRST FLOOR

LAVENDER Double Storey Terrace House

~ Lot Size: 22' x 88'

~ Built-up area: 2,617 sq.ft

**GROUND FLOOR** 