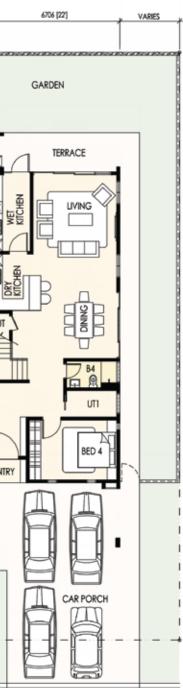

## **FLOOR PLANS**

All three types of The Waterway Residences are truly impressive waterfront homes with a car porch for up to 4 cars.

The ground floor features an open kitchen, a bedroom, living and dining area that span the whole level, opening onto a terrace at the rear to savour views of the garden or canal.

LILY Double Storey Terrace House

- ~ Lot Size: 22' x 98'
- ~ Built-up area: 2,889 sq.ft

**GROUND FLOOR** 

FIRST FLOOR

LAVENDER Double Storey Terrace House

~ Lot Size: 22' x 88'

~ Built-up area: 2,617 sq.ft

**GROUND FLOOR** 