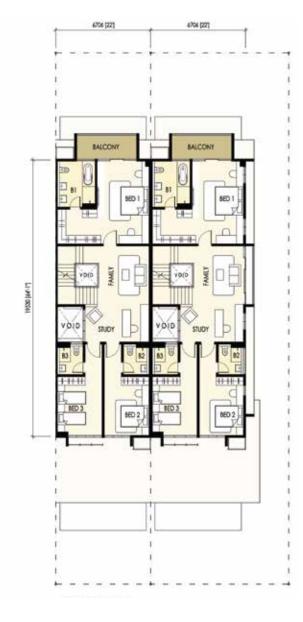

## **FLOOR PLANS**

All three types of The Waterway Residences are truly impressive waterfront homes with a car porch for up to 4 cars.

The ground floor features an open kitchen, a bedroom, living and dining area that span the whole level, opening onto a terrace at the rear to savour views of the garden or canal.

For the Lotus homes, the third floor houses a rumpus room and balcony, perfect for enjoying those lazy weekend mornings or entertaining your guests with a view.

The first floor has three bedrooms, one of which is en-suite with a balcony overlooking the waterfront or garden as well as a family and study area.