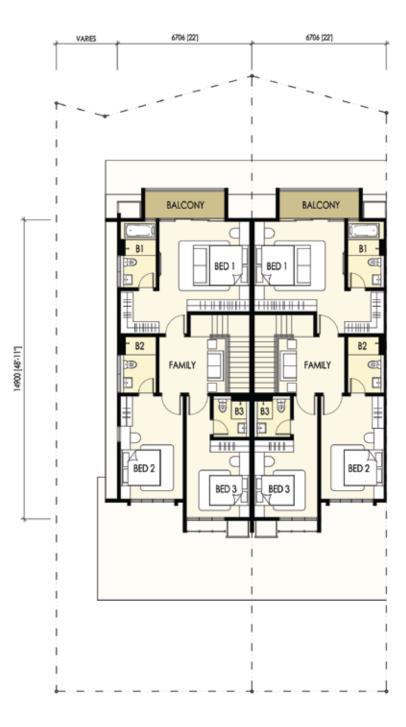

For the Lotus homes, the third floor houses a rumpus room and balcony, perfect for enjoying those lazy weekend mornings or entertaining your guests with a view.

The first floor has three bedrooms, one of which is en-suite with a balcony overlooking the waterfront or garden as well as a family and study area.

LILY Double Storey Terrace House

- ~ Lot Size: 22' x 98'
- ~ Built-up area: 2,889 sq.ft

**GROUND FLOOR** 

FIRST FLOOR

LAVENDER Double Storey Terrace House

~ Lot Size: 22' x 88'

~ Built-up area: 2,617 sq.ft

**GROUND FLOOR** 