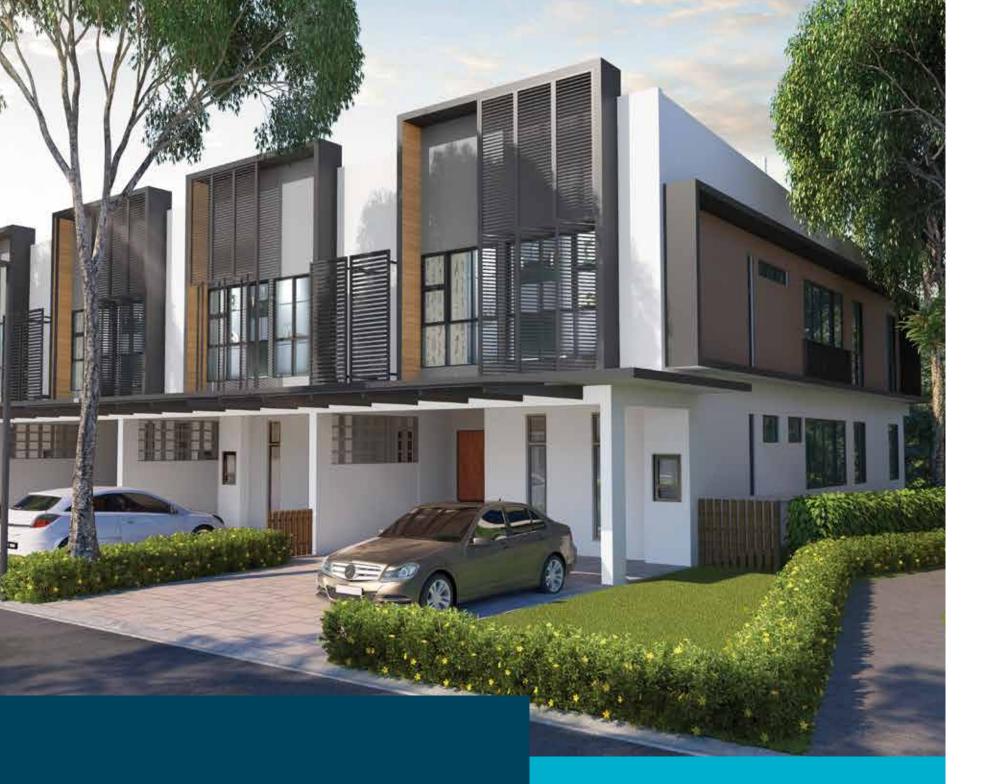

LILY Double Storey Terrace House

- ~ Lot Size: 22' x 98'
- ~ Built-up area: 2,889 sq.ft

**GROUND FLOOR** 

FIRST FLOOR

LAVENDER Double Storey Terrace House

~ Lot Size: 22' x 88'

~ Built-up area: 2,617 sq.ft

**GROUND FLOOR** 

FIRST FLOOR

LOTUS Three Storey Terrace House

~ Lot Size: 22' x 123'

~ Built-up area: 4,140 sq.ft